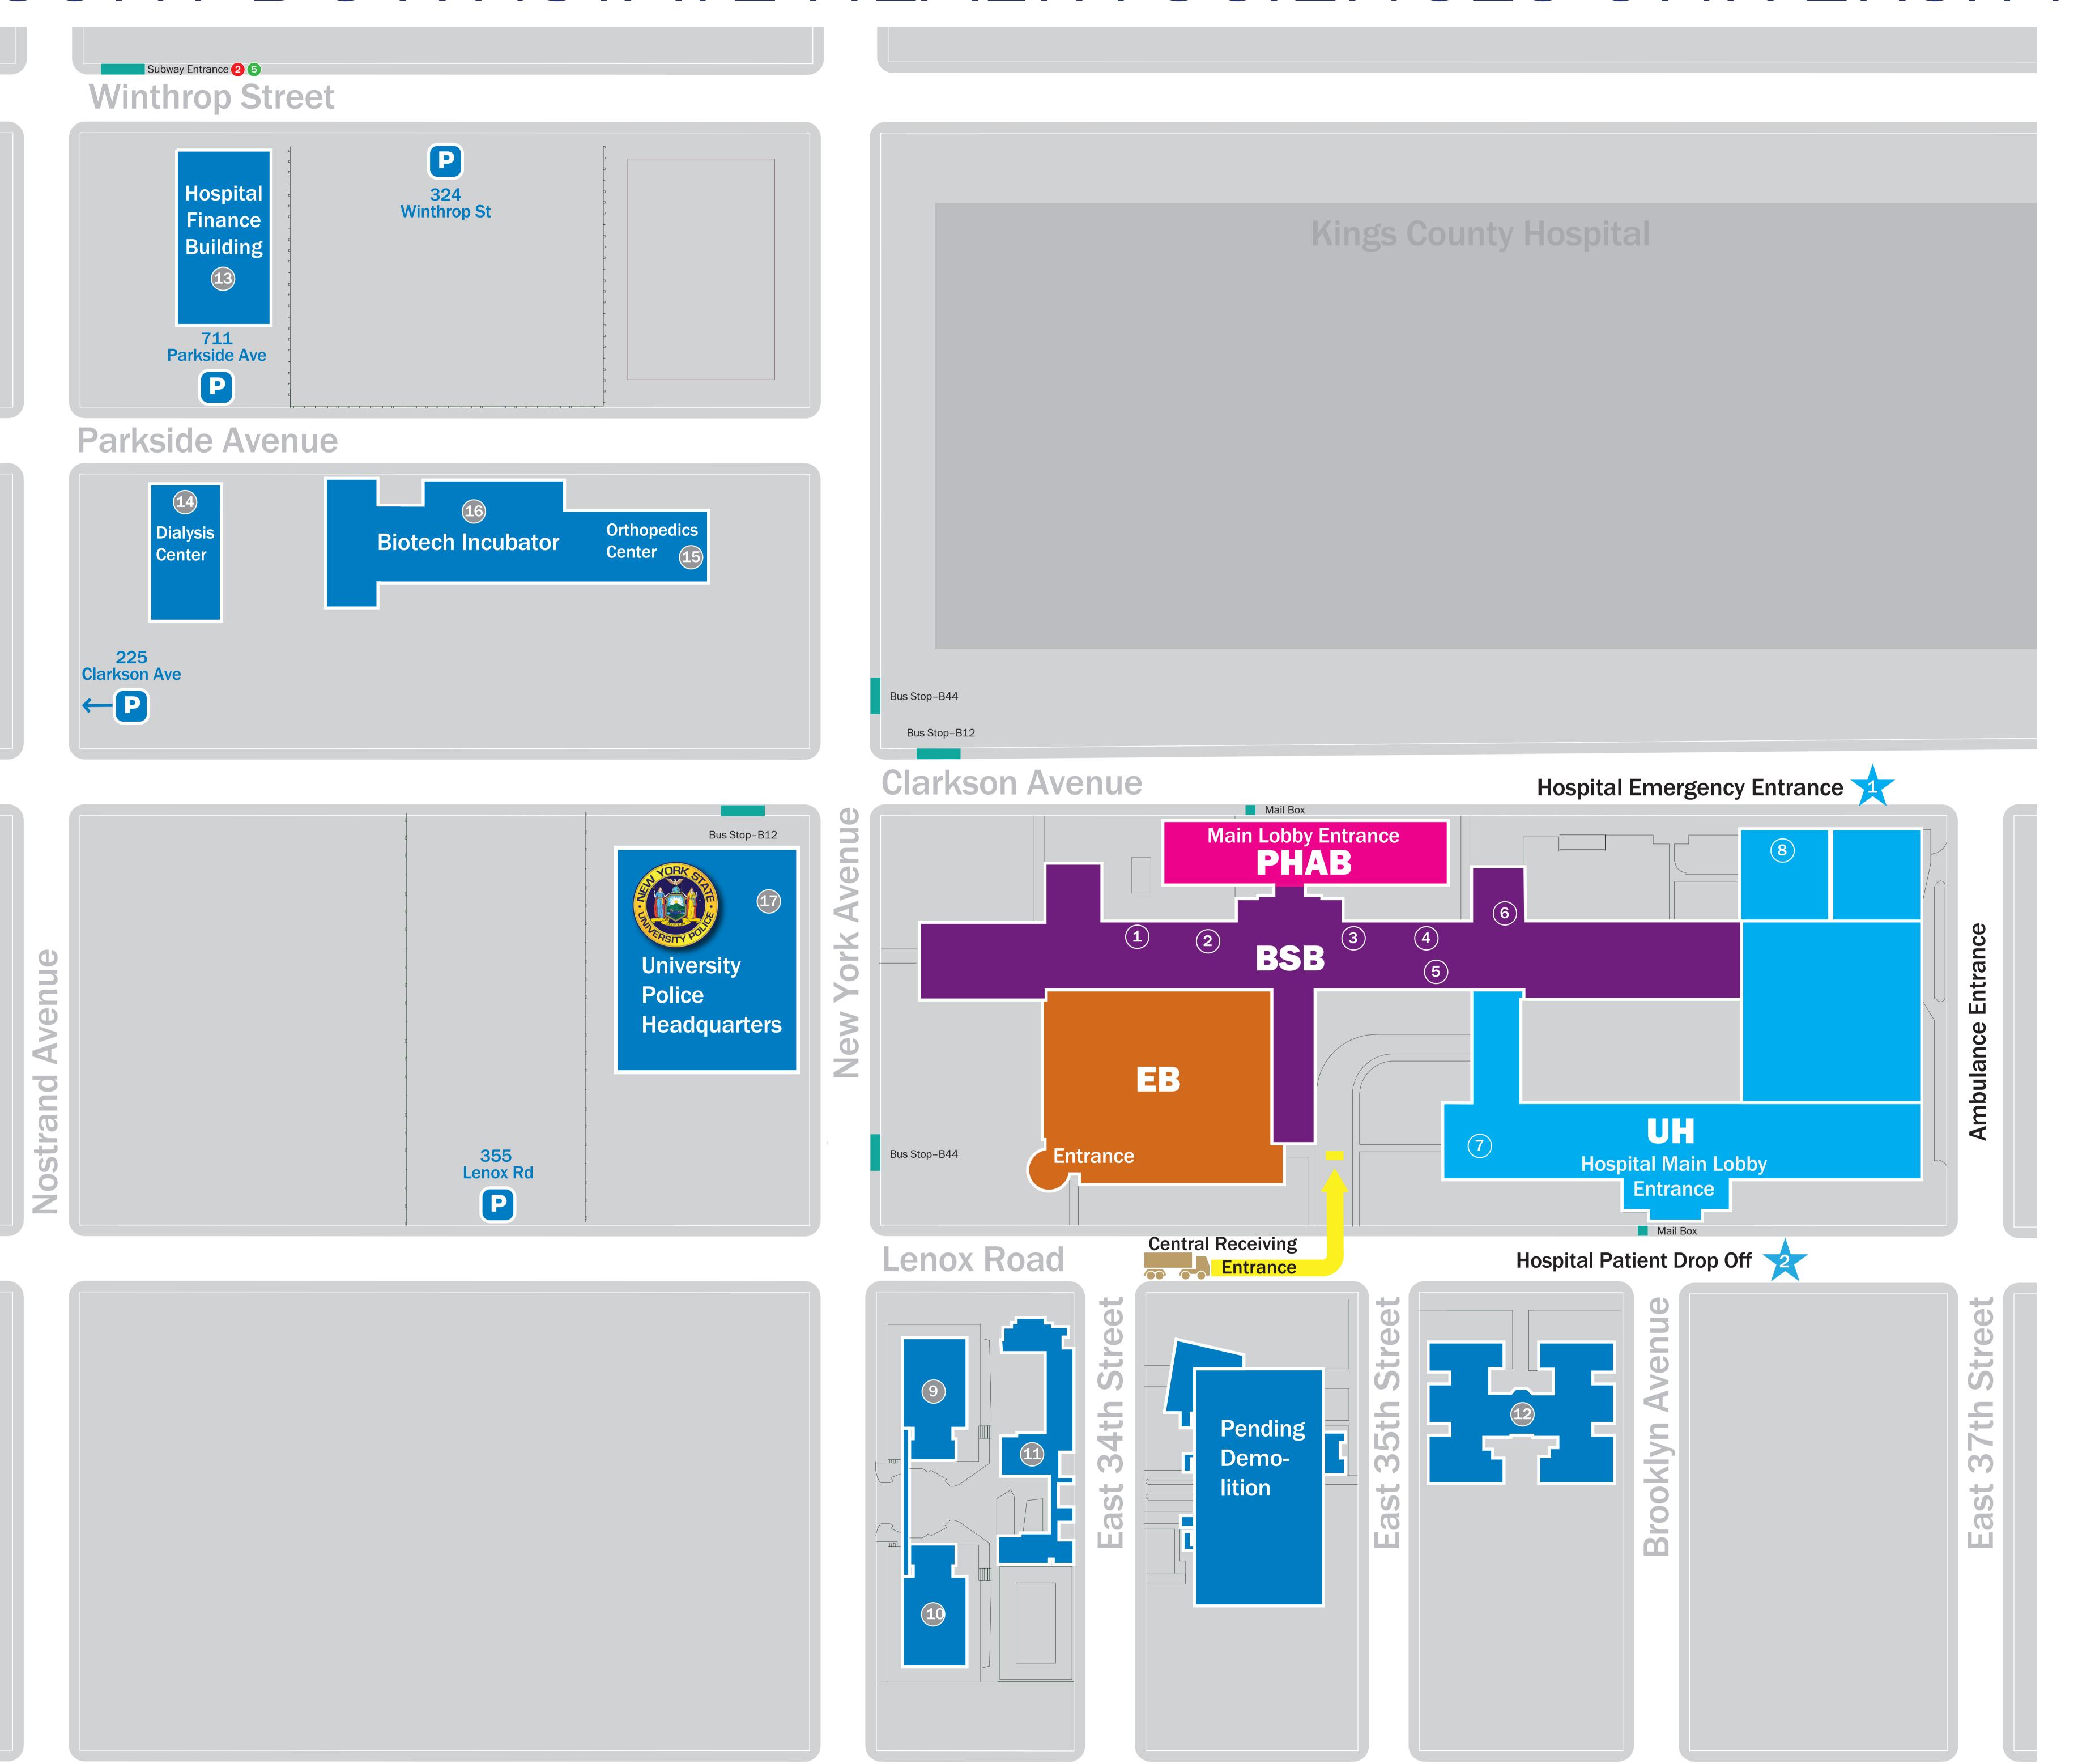

## SUNY DOWNSTATE HEALTH SCIENCES UNIVERSITY CAMPUS MAP

- Basic Sciences Building (BSB) 450 Clarkson Avenue
- 1 Bursar Office
- 2 Admissions
- 3 Alumni Association
- 4 College of Medicine/Dean's Office
- 5 President's Office
- 6 FM&D
- Public Structures (Bus Stop, Mail Box)
- Patient Entrance
- Central Receiving Entrance
- Health Science Education Building (EB) 395 Lenox Road
- University Hospital of Brooklyn (UH)
  445 Lenox Road
- Cafteria
- Public Health Academic Building (PHAB)
  450 Clarkson Avenue
- Pharmacy (470A CLARKSON)
  470A Clarkson Avenue
- 9 North Residence Hall (811NYA)
  811 New York Avenue
- South Residence Hall (825NYA)
  825 New York Avenue
- Student Center (StuCtr)
  394 Lenox Road
- Staff Nurse's Residence (440LENOX)
  440 Lenox Road
- Hospital Finance Building (711PSA)
  711 Parkside Avenue
- Dialysis Center (710PSA)
  710 Parkside Avenue
- Orthopedics Center (760PSA)
  760 Parkside Avenue
- Biotech Incubator (760PSA)
  760 Parkside Avenue
- University Police Headquarters (750 NYA)
  750 New York Avenue